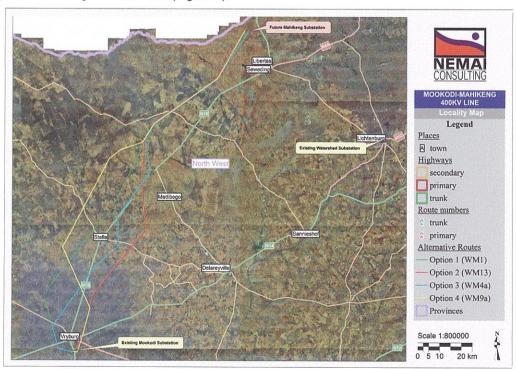

## **Project Location:**

The proposed project is located within the Naledi Local Municipality (LM), Kagisano-Molopo LM, Ratlou LM, and Mahikeng LM in the North West Province. Four alternative routes have been considered for the Scoping and EIA Process. The proposed alternative routes for the line start in Vryburg at the existing Mookodi substation and travel in a north-east direction where the line ends near Mahikeng at the proposed Mahikeng substation site (**Figure 1**).

Figure 1: Google Earth locality map