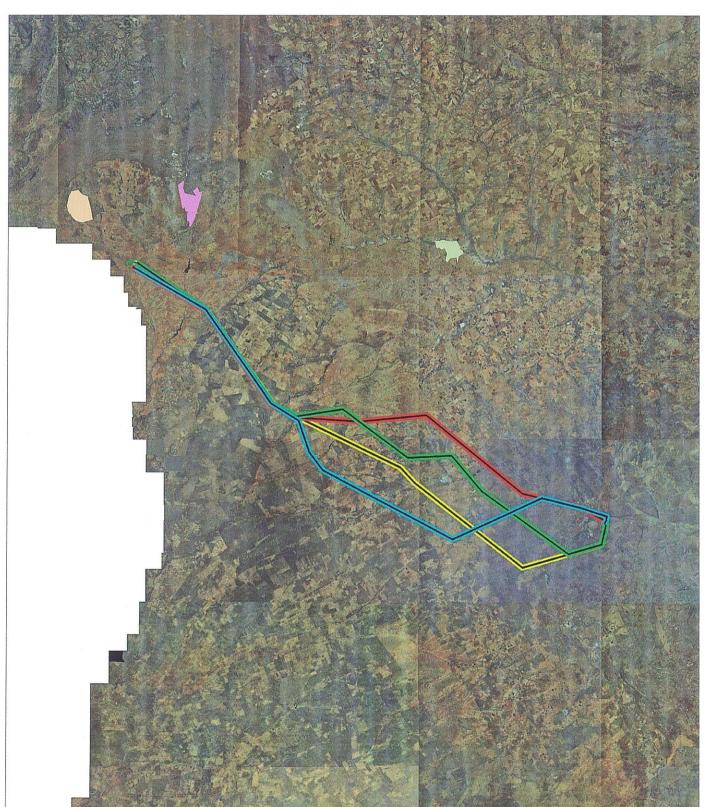

## **Project Location:**

The proposed project is located within the Naledi Local Municipality (LM), Kagisano-Molopo LM, Ratlou LM, and Mahikeng LM in the North West Province. Four alternative routes have been considered for the Scoping and EIA Process. The proposed alternative routes for the line start in Vryburg at the existing Mookodi substation and travel in a north-east direction where the line ends near Mahikeng at the proposed Mahikeng substation site (**Figure 1**).

Figure 1: Google Earth locality map