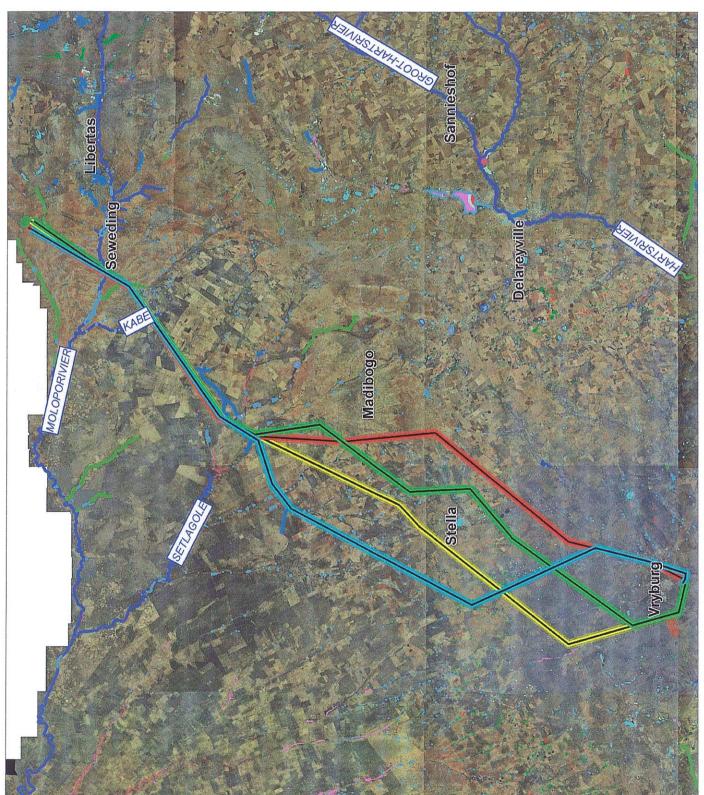

## **Project Location:**

The proposed project is located within the Naledi Local Municipality (LM), Kagisano-Molopo LM, Ratlou LM, and Mahikeng LM in the North West Province. Four alternative routes have been considered for the Scoping and EIA Process. The proposed alternative routes for the line start in Vryburg at the existing Mookodi substation and travel in a north-east direction where the line ends near Mahikeng at the proposed Mahikeng substation site (**Figure 1**).

Figure 1: Google Earth locality map

## **Project Description:**

The scope of the project includes a 400kV transmission line, approximately 180km in length. A 2km corridor for each route alternative applies (1km on each side). Following a contractual agreement with a landowner, an application for registration of the 55m servitude is lodged with the Provincial Deeds Office against the property deed. The towers types have not been finalised as yet, as the type of structure is dependent on the final route of the power line.