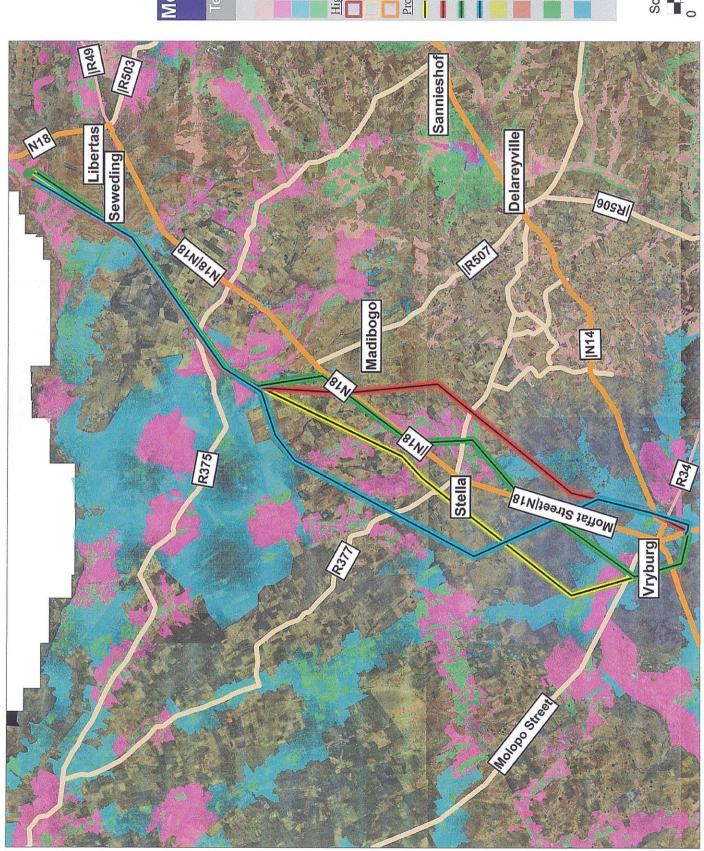

## **Project Location:**

The proposed project is located within the Naledi Local Municipality (LM), Kagisano-Molopo LM, Ratlou LM, and Mahikeng LM in the North West Province. Four alternative routes have been considered for the Scoping and EIA Process. The proposed alternative routes for the line start in Vryburg at the existing Mookodi substation and travel in a north-east direction where the line ends near Mahikeng at the proposed Mahikeng substation site (**Figure 1**).

Figure 1: Google Earth locality map

## **Project Description:**

The scope of the project includes a 400kV transmission line, approximately 180km in length. A 2km corridor for each route alternative applies (1km on each side). Following a contractual agreement with a landowner, an application for registration of the 55m servitude is lodged with the Provincial Deeds Office against the property deed. The towers types have not been finalised as yet, as the type of structure is dependent on the final route of the power line.