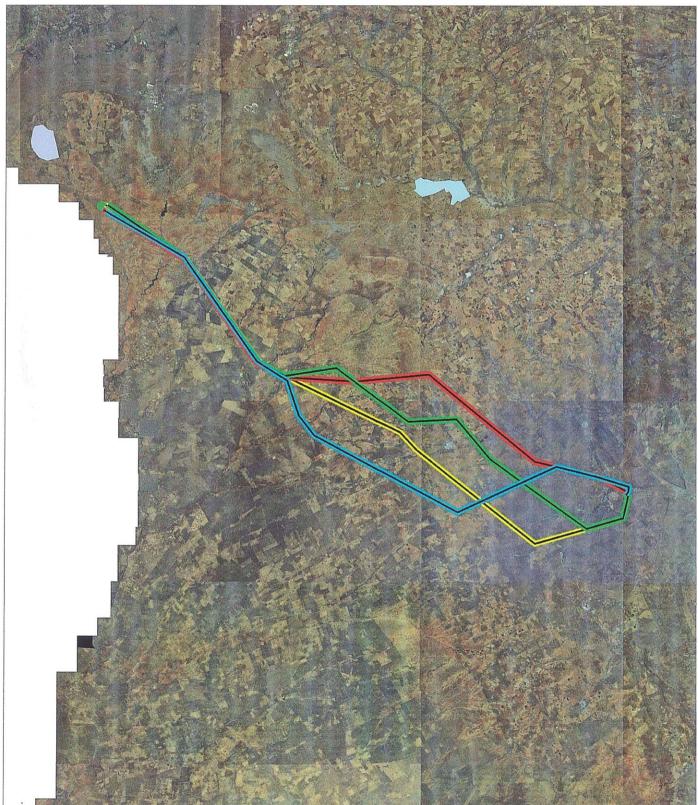

## **Project Location:**

The proposed project is located within the Naledi Local Municipality (LM), Kagisano-Molopo LM, Ratlou LM, and Mahikeng LM in the North West Province. Four alternative routes have been considered for the Scoping and EIA Process. The proposed alternative routes for the line start in Vryburg at the existing Mookodi substation and travel in a north-east direction where the line ends near Mahikeng at the proposed Mahikeng substation site (**Figure 1**).

Figure 1: Google Earth locality map