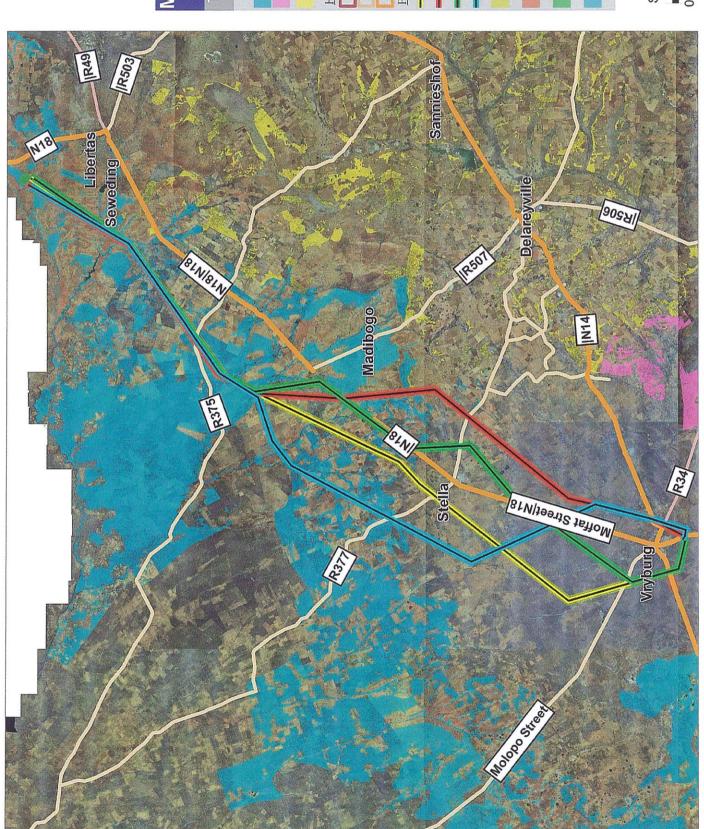

## **Project Location:**

The proposed project is located within the Naledi Local Municipality (LM), Kagisano-Molopo LM, Ratlou LM, and Mahikeng LM in the North West Province. Four alternative routes have been considered for the Scoping and EIA Process. The proposed alternative routes for the line start in Vryburg at the existing Mookodi substation and travel in a north-east direction where the line ends near Mahikeng at the proposed Mahikeng substation site (**Figure 1**).